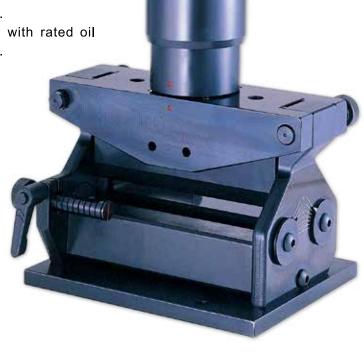

#### **■** Features:

 Vertical stand ideally suited for bending solid copper and aluminum bus bars.

 2 lateral parallel-stops for exact angular positioning of bus bars.

 Convenient scale for reading the current bending angle.

 Single action cylinder can be uncoupled from the bending unit.

 The cylinder can also be connected to our bus bar cutting model HYBC-160.

 Operated by any hydraulic pump with rated oil pressure of 700 bar (10,000 psi).