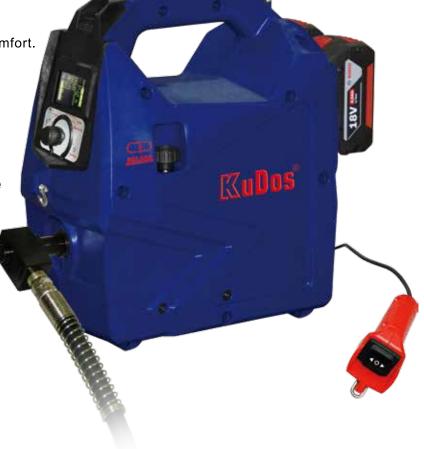

# ■ Model No. CEP-15SS

Height: 319 mm

Weight: 8.5kg (w/o battery) Weight: 10kgs (with 2 batteries)

Max. Pressure: 700 bar Oil Required: 1500 cc

### ■ Oil Delivery:

1.2 L / min at low pressure 0.3 L / min at high pressure

#### ■ Features:

• Pressure and operation data of date by display function.

• Programming Switch for crimping, cutting or lifting propose on the panel.

· Warning Function: Buzzer alert at long deep if crimping not complete and losing pressure when failure caused.

Display related pumping pressure and battery capacity.

• Environmentally design for saving energy as automatic switch to sleep mode after 3 mins without any activate action.

Interior Counting function attached

• PSI / BAR unit available.

• Shoulder strap for high wearing comfort.

### **■** Accessories:

• 18V Battery 4.0Ah, 110V or 230V Charger. (See page 77)

■ Hydraulic Symbol Table