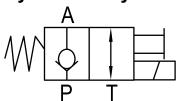

### **■** Accessories:

• 18V Battery 4.0Ah, 110V or 230V Charger. (See page 77)

■ Hydraulic Symbol Table