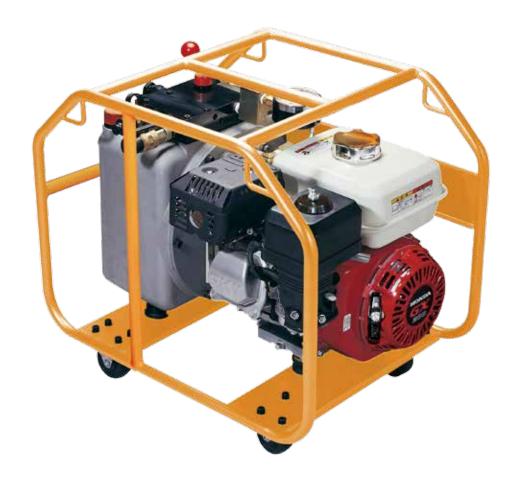

# ■ Model No. GHP-5

Height: 590 mm

Weight: 58 kgs (with oil)

### **■** Specifications:

Max. Pressure: 700 bar Oil Required: 9.5 L Size: 6.5 HP Motor

Valve type: 4-way, 3-position

Motor Manufacturer: Honda Manually controlled engine

### ■ Oil Delivery:

13.4 L / min at low pressure 2.4 L / min at high pressure

#### **■** Features:

- Pressure gauge can be located in upright position for better reading.
- Equipped with a 4-way, 3-position manual valve to prevent the electric control valve being locked and not able to perform retire because of high temperature.
- Supplied with a rack with rollers.
- · High efficiency and fast working gasoline pump.