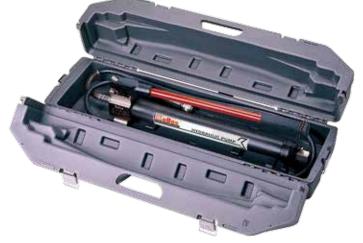

# **PUMPS**

## ■ Model No. HP-700A

Length: 595 mm Weight: 9.0 kgs

#### **■** Accessories:

2M hydraulic hose attached