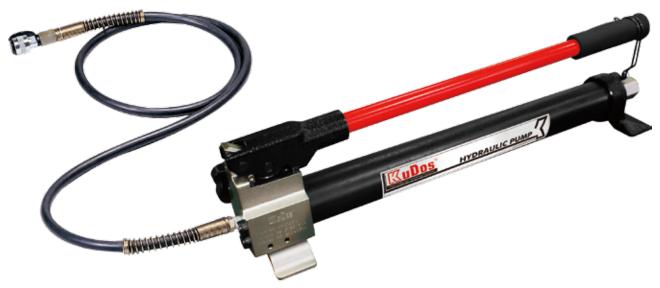

# **PUMPS**

## ■ Model No. HP-700A

Length: 595 mm Weight: 9.0 kgs

## **■** Specifications:

Max.Pressure: 700 bar Oil Required: 720 cc

### ■ Oil Delivery:

12.26 cc / stroke at low pressure 2.26 cc / stroke at high pressure

#### **■** Features:

- Dual speed pump piston for rapid advance.
- · Two stage pumping action
- External adjustable pressure setting up to 700 bar.
- · Internal oil bladder type oil reservoir allows operation in any position.
- · Replaceable dropout bypass valve cartridge for easy repair.
- · Economical yet dependable hydraulic hand pump.

#### **■** Accessories:

2M hydraulic hose attached