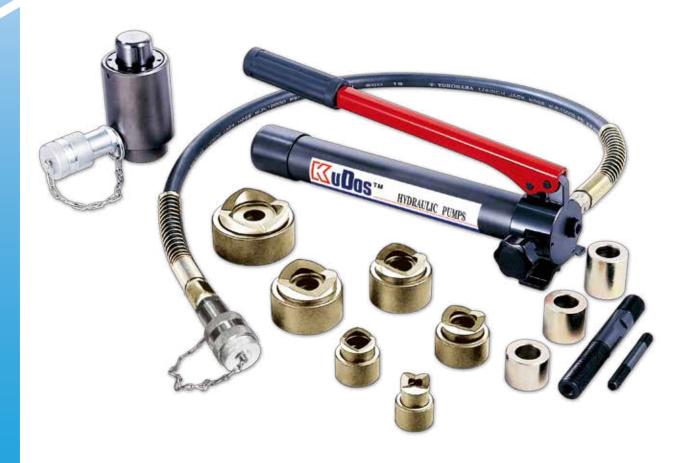

## ■ Model No. PNST-10 / PNST-10M

Weight: 7.6 kgs

### ■ Punching Capacity:

· Max. Thickness:

Stainless Steel: 1.6 mm Steel: 3.2 mm Mild • Max. Diameter: 4 inch

• 4 inch diameter hole on 3.2 mm thickness mild steel

#### **■** Features:

- Suitable to punch holes in electrical panels, switchboards and others.
- · Single action cylinder with spring release.
- Fast, easy, and simple to operate.
- Compact design makes this a perfect choice for use on construction sites and maintenance jobs.
- · Powerful 12.7 ton hydraulic ram.

### **■** Accessories:

| Model No. | Accessories                                                                                                                 |                                                            |
|-----------|-----------------------------------------------------------------------------------------------------------------------------|------------------------------------------------------------|
| PNST-10   | <ul> <li>HP-180N</li> <li>PDV-10</li> <li>Draw Stud (3/4",3/8")</li> <li>Spacer (S, M, L)</li> <li>Plastic Case</li> </ul>  | 6 Punch Die Sets:<br>1/2", 3/4", 1", 1-1/4", 1-1/2", 2"    |
| PNST-10M  | <ul> <li>HP-180N</li> <li>PDV-10</li> <li>Draw Stud (3/4", 3/8")</li> <li>Spacer (S, M, L)</li> <li>Plastic Case</li> </ul> | 6 Punch Die Sets:<br>16mm, 20mm, 25mm, 32mm, 40mm,<br>50mm |

#### ■ Punch Driver: PDV-10

Ram Stroke: 25 mm Oil Required: 47 cc

Max. Output: 12.7 tons / 125 kN