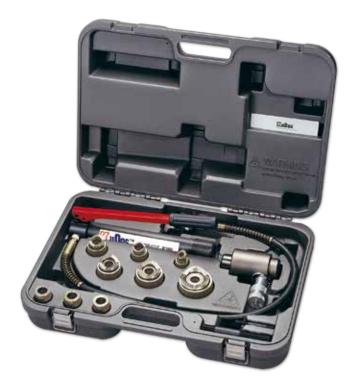

### **■** Accessories:

| Model No. | Accessories                                                                                                                 |                                                            |
|-----------|-----------------------------------------------------------------------------------------------------------------------------|------------------------------------------------------------|
| PNST-10   | <ul> <li>HP-180N</li> <li>PDV-10</li> <li>Draw Stud (3/4",3/8")</li> <li>Spacer (S, M, L)</li> <li>Plastic Case</li> </ul>  | 6 Punch Die Sets:<br>1/2", 3/4", 1", 1-1/4", 1-1/2", 2"    |
| PNST-10M  | <ul> <li>HP-180N</li> <li>PDV-10</li> <li>Draw Stud (3/4", 3/8")</li> <li>Spacer (S, M, L)</li> <li>Plastic Case</li> </ul> | 6 Punch Die Sets:<br>16mm, 20mm, 25mm, 32mm, 40mm,<br>50mm |

### ■ Packaging:

plastic carrying case