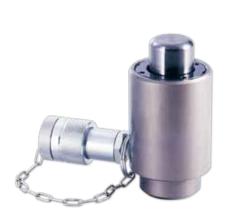

#### ■ Punch Driver: PDV-10

Ram Stroke: 25 mm Oil Required: 47 cc

Max. Output: 12.7 tons / 125 kN