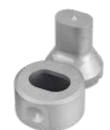

## Accessories:

Round Punching Dies for mild steel (10.5, 13.5, 17.5, 20.5 mm) Hand Pin, 4 mm T-type Wrench

#### Other Punching Die Option :

Square Punching Dies : 5/16" \ 3/8" \ 7/16" \ 1/2"

Oval Punching Dies : 5/16" \ 3/8" \ 7/16" \ 1/2"