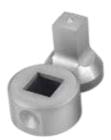

## Accessories:

Round Punching Dies for mild steel (10.5, 13.5, 17.5, 20.5 mm) Hand Pin, 4 mm T-type Wrench

#### Other Punching Die Option :

Square Punching Dies : 5/16" \ 3/8" \ 7/16" \ 1/2"

Oval Punching Dies : 5/16" \ 3/8" \ 7/16" \ 1/2"