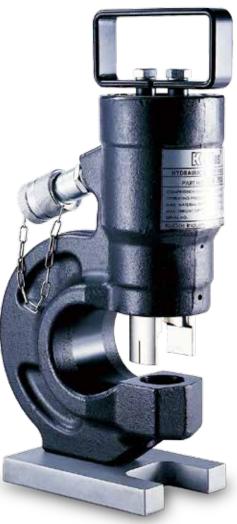

# ■ Model No. SH-70A

Height :360 mm Weight:13 kgs

#### Specifications:

Throat Depth : 70 mm Max. Pressure : 700 bar Oil Required : 76 cc Max. Output : 31 tons / 305 kN

#### Punching Capacity:

- Max. Thickness : 10 mm
- Max. Diameter : 20.5 mm
- 20.5 mm diameter hole with 10 mm thick mild steel
- For angle iron, plates, beams and bus bars

### Features:

- C-Head made by forging for greater strength.
- Convenient handle for easy carrying.
- Base stand for easy positioning and accurate punching.
- Single action piston/cylinder arrangement reduces iron chippings.
- Punch and die changeover tools included.
- Operated by any hydraulic pump with rated oil pressure of 700 bar (10,000 psi).
- Efficient and safe to use.